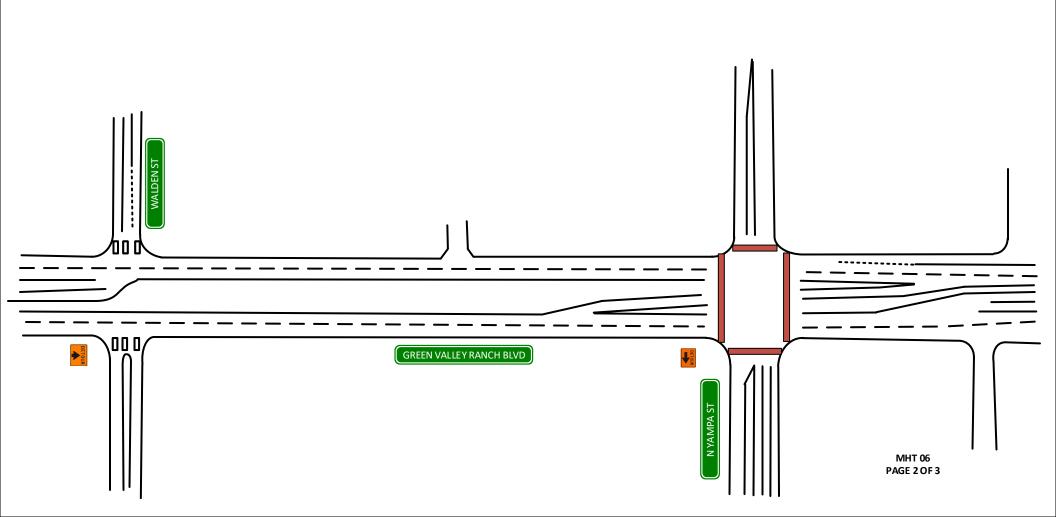

# MHT 06 TYPICAL ROAD CLOSURE

| Owner              |          |                            |
|--------------------|----------|----------------------------|
| Project Name       | TIC 10   | Project Number             |
| Prime Contractor   |          | Traffic Control Contractor |
| FIORE & SONS, INC. |          | BAILEYS                    |
| -                  |          |                            |
| 303-429            | 9-8893   | 8/28/23 Date               |
| Prepared By        |          |                            |
|                    | PHASE 2  |                            |
|                    | IFFIASEZ |                            |