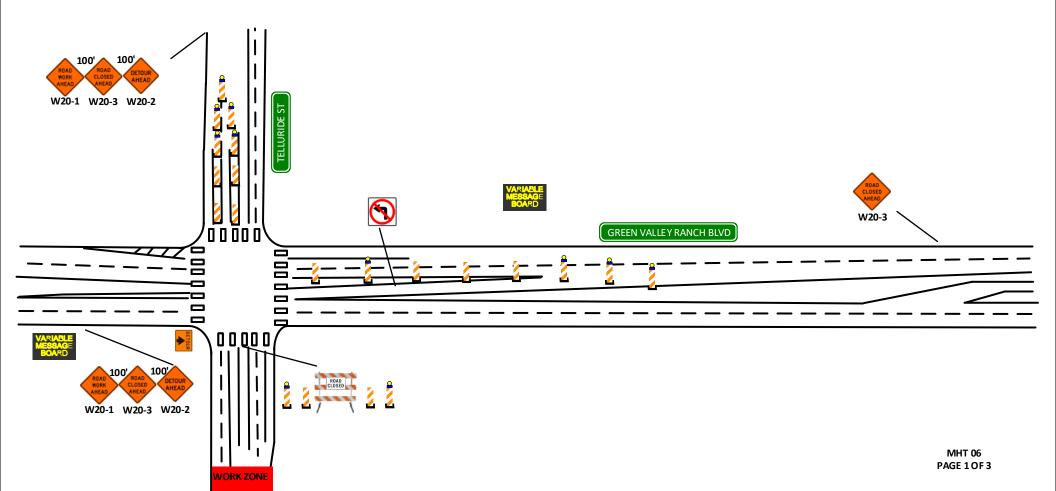

# MHT 06 TYPICAL ROAD CLOSURE

| Owner              |          |                            |
|--------------------|----------|----------------------------|
| Project Name       | TIC 10   | Project Number             |
| Prime Contractor   |          | Traffic Control Contractor |
| FIORE & SONS, INC. |          | BAILEYS                    |
| -                  |          |                            |
| 303-429            | 9-8893   | 8/28/23 Date               |
| Prepared By        |          |                            |
|                    | PHASE 2  |                            |
|                    | IFFIASEZ |                            |

#### NOTES

- 1. ALL SIGNS AND DEVICES TO CONFORM WITH THE M.U.T.C.D., M&S STANDARDS, AND PROJECT SPECIAL PROVISIONS.
- 2. BAILEYS TRAFFIC CONTROL. DOES NOT ACCEPT ANY LIABILITY IF ANOTHER COMPANY OR INDIVIDUAL SETS UP THE TRAFFIC CONTROL REPRESENTED ON THIS TRAFFIC CONTROL PLAN/MHT. 3. FLAGGERS WILL BE USED IF NEEDED. FLAGGER SYMBOLS WILL BE ADDED.
- 4. CLOSURE MAY BE USED AT ANY LOCATION ON THE PROJECT.
- 5. CLOSURE MAY BE LONGER OR SHORTER.