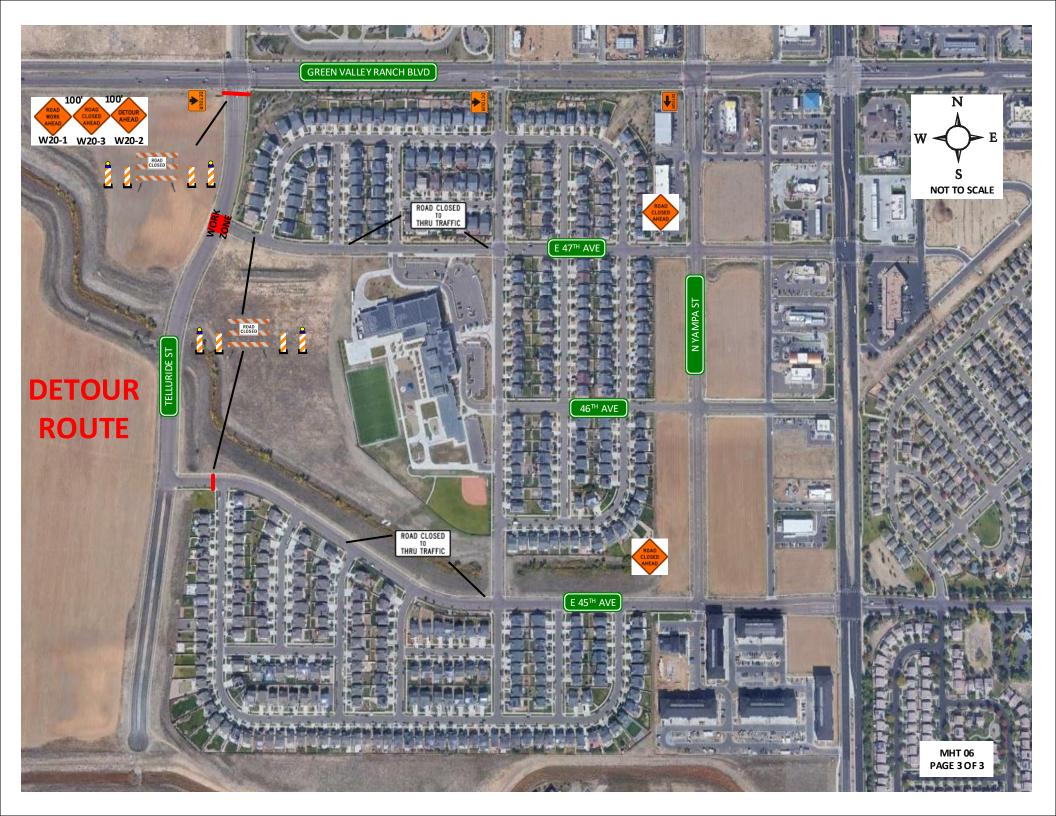

# MHT 06 TYPICAL ROAD CLOSURE

| Owner              |          |                            |
|--------------------|----------|----------------------------|
| Project Name       | TIC 10   | Project Number             |
| Prime Contractor   |          | Traffic Control Contractor |
| FIORE & SONS, INC. |          | BAILEYS                    |
| -                  |          |                            |
| 303-429            | 9-8893   | 8/28/23 Date               |
| Prepared By        |          |                            |
|                    | PHASE 2  |                            |
|                    | IFFIASEZ |                            |

#### DEVICE TABULATION

- 3 ROAD WORK AHEAD
- 6 ROAD CLOSED AHEAD
- 4 ROAD CLOSED
- ROAD CLOSED TO THRU TRAFFIC
- 4 TYPE III BARRICADE
- 1 DETOUR LEFT
- 2 DETOUR RIGHT
- DETOUR STRAIGHT
- 35+ VERTICAL PANELS
- 15+ FLASHING LIGHTS
- 1 NO LEFT TURN
- 1 NO RIGHT TURN
- 2 MESSAGE BOARD