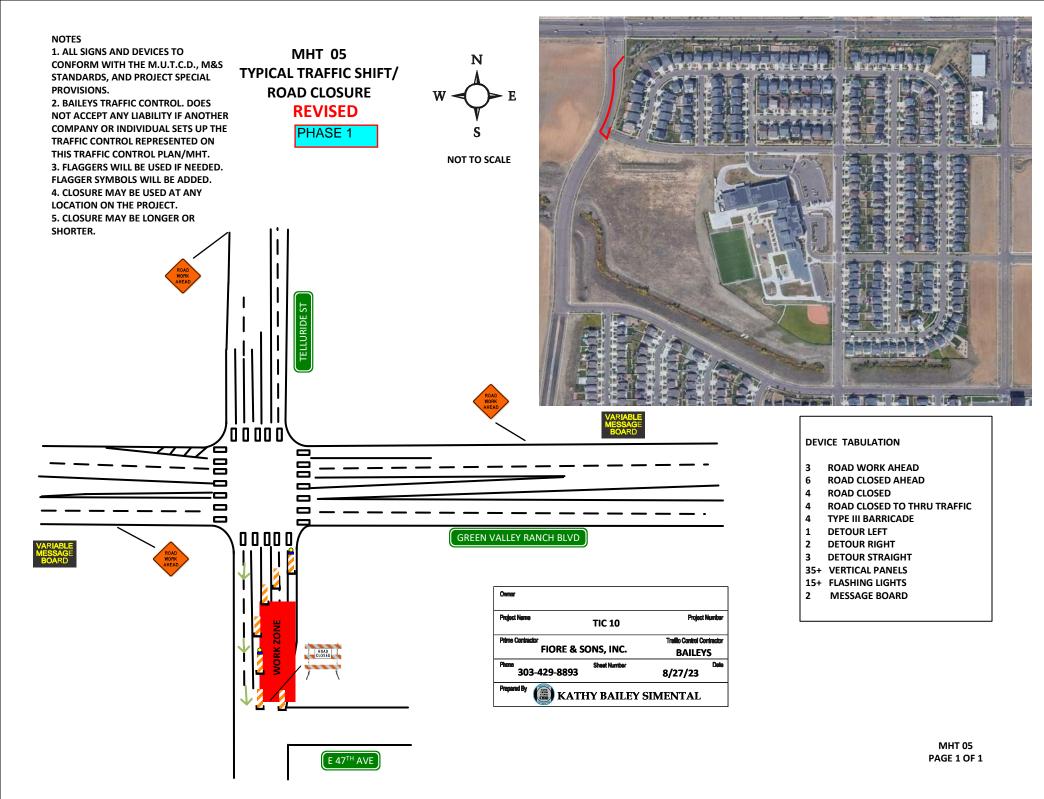

#### NOTES

- 1. ALL SIGNS AND DEVICES TO CONFORM WITH THE M.U.T.C.D., M&S STANDARDS, AND PROJECT SPECIAL PROVISIONS.
- 2. BAILEYS TRAFFIC CONTROL. DOES NOT ACCEPT ANY LIABILITY IF ANOTHER COMPANY OR INDIVIDUAL SETS UP THE TRAFFIC CONTROL REPRESENTED ON THIS TRAFFIC CONTROL PLAN/MHT.
- 3. FLAGGERS WILL BE USED IF NEEDED. FLAGGER SYMBOLS WILL BE ADDED.
- 4. CLOSURE MAY BE USED AT ANY LOCATION ON THE PROJECT.
- 5. CLOSURE MAY BE LONGER OR SHORTER.
- 6. CLOSURE MAY BE USED ON EITHER SIDE OF THE ROADWAY.

#### DEVICE TABULATION

- 3 ROAD WORK AHEAD
- 6 ROAD CLOSED AHEAD
- 4 ROAD CLOSED
- ROAD CLOSED TO THRU TRAFFIC
- 4 TYPE III BARRICADE
- 1 DETOUR LEFT
- 2 DETOUR RIGHT
- DETOUR STRAIGHT
- 35+ VERTICAL PANELS
- 15+ FLASHING LIGHTS
- 1 NO LEFT TURN
- 1 NO RIGHT TURN
- 2 MESSAGE BOARD

NOT TO SCALE

NOT TO SCALE