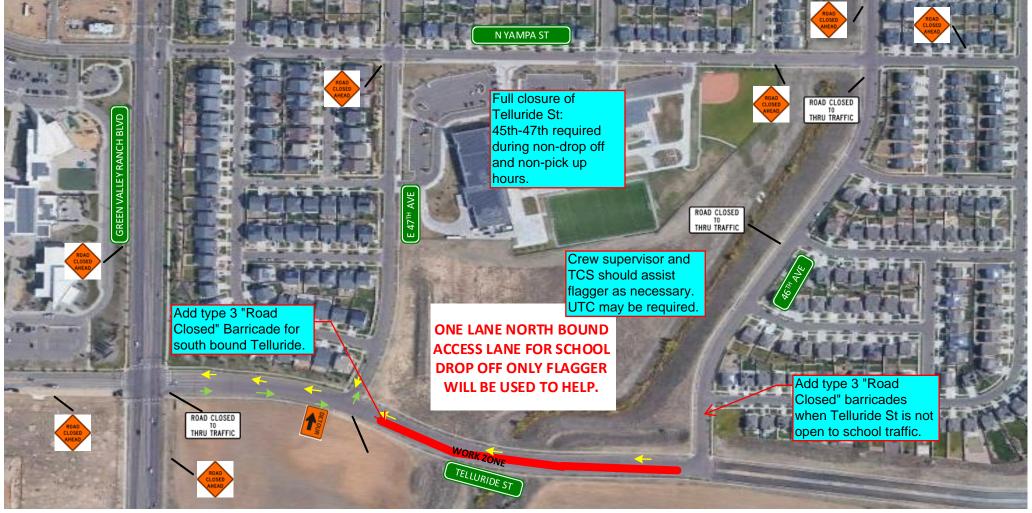

#### **DEVICE TABULATION**

- ROAD CLOSED AHEAD
- 2 ROAD CLOSED
- 5 ROAD CLOSED TO THRU TRAFFIC
- 2 TYPE III BARRICADE
- **DETOUR LEFT**
- 5+ VERTICAL PANELS
- 15+ FLASHING LIGHTS

## **REVISED**

PHASE 3