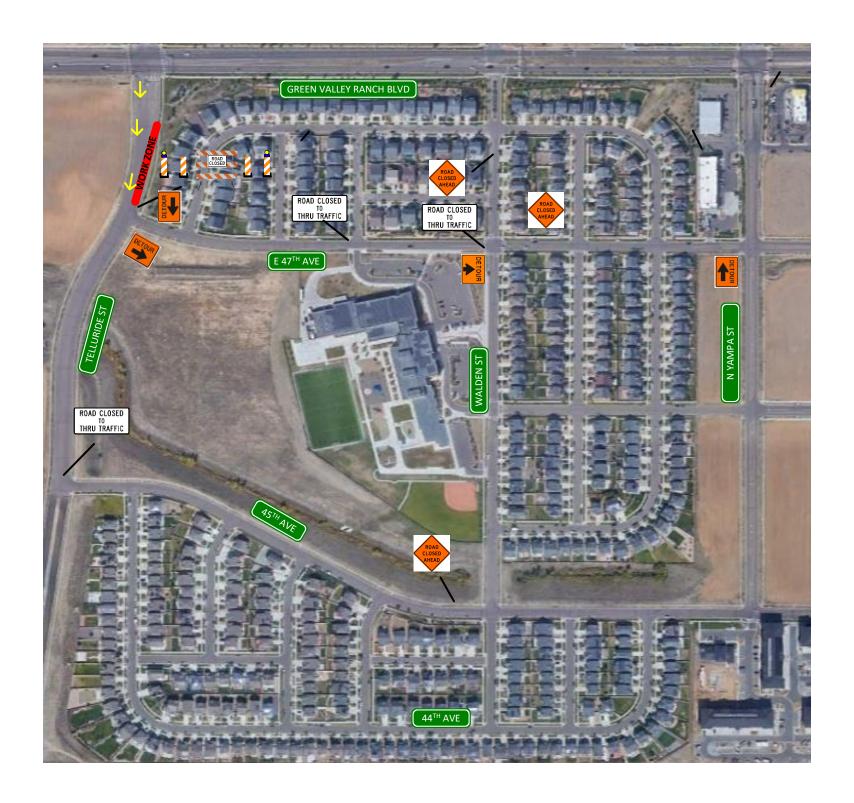

#### NOTES

- 1. ALL SIGNS AND DEVICES TO CONFORM WITH THE M.U.T.C.D., M&S STANDARDS, AND PROJECT SPECIAL PROVISIONS.
- 2. BAILEYS TRAFFIC CONTROL. DOES NOT ACCEPT ANY LIABILITY IF ANOTHER COMPANY OR INDIVIDUAL SETS UP THE TRAFFIC CONTROL REPRESENTED ON THIS TRAFFIC CONTROL PLAN/MHT.
- 3. FLAGGERS WILL BE USED IF NEEDED. FLAGGER SYMBOLS WILL BE ADDED.
- 4. CLOSURE MAY BE USED AT ANY LOCATION ON THE PROJECT.
- 5. CLOSURE MAY BE LONGER OR SHORTER.
- 6. CLOSURE MAY BE USED ON EITHER SIDE OF THE ROADWAY.

# MHT 06 TYPICAL ROAD CLOSURE

| Owner              |          |                            |
|--------------------|----------|----------------------------|
| Project Name       | TIC 10   | Project Number             |
| Prime Contractor   |          | Traffic Control Contractor |
| FIORE